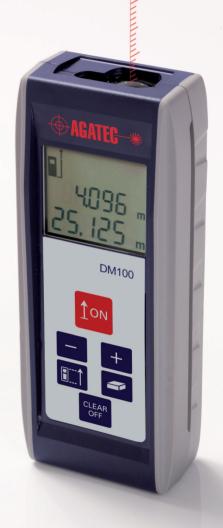

## Agatec DM100

## The new Agatec DM100 is the entry-level distance meter for professionals.

Designed to be handy and robust, it measures distances up to 30 meters (100 ft.) with an accuracy of 2 millimeters (0.08 in).

Checking projects can now be done in a fracture of the time with precision and safety.

Easy and intuitive to use, it features instant volume and surface calculation, at the touch of a button.

- Measures up to 30 m (100 ft) with
  2 mm (0.08 in) accuracy
- Ergonomic
- Designed for professionals